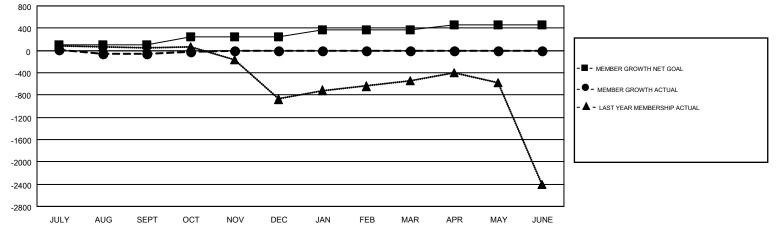

## GMT CA 6

| Clubs                 |               |           |               | Members               |                           |                         |                                                    |  |  |
|-----------------------|---------------|-----------|---------------|-----------------------|---------------------------|-------------------------|----------------------------------------------------|--|--|
| RESULTS FOR 2019-2020 |               |           |               | RESULTS FOR 2019-2020 |                           |                         |                                                    |  |  |
| QUARTER               | NEW CLUB GOAL | NEW CLUBS | DROPPED CLUBS | QUARTER               | MEMBER GROWTH NET<br>GOAL | MEMBER GROWTH<br>ACTUAL | DROPPED<br>MEMBERS ACTUAL<br>(including transfers) |  |  |
| JULY/AUG/SEPT         | 3             | 0         | 11            | JULY/AUG/SEPT         | 109                       | 283                     | 294                                                |  |  |
| OCT/NOV/DEC           | 4             | 1         | 0             | OCT/NOV/DEC           | 141                       | 150                     | 98                                                 |  |  |
| JAN/FEB/MAR           | 3             | 0         | 0             | JAN/FEB/MAR           | 128                       | 0                       | 0                                                  |  |  |
| APR/MAY/JUNE          | 3             | 0         | 0             | APR/MAY/JUNE          | 88                        | 0                       | 0                                                  |  |  |