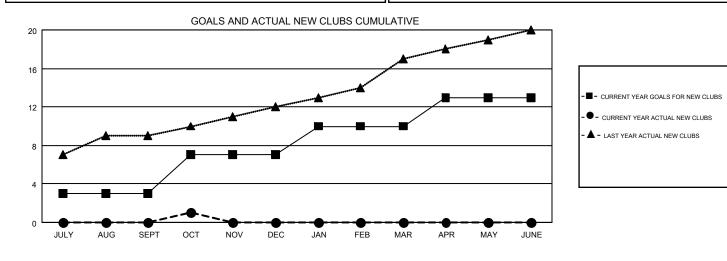

## GMT CA 6

| Clubs                 |               |           |               | Members               |                           |                         |                                                    |  |  |
|-----------------------|---------------|-----------|---------------|-----------------------|---------------------------|-------------------------|----------------------------------------------------|--|--|
| RESULTS FOR 2019-2020 |               |           |               | RESULTS FOR 2019-2020 |                           |                         |                                                    |  |  |
| QUARTER               | NEW CLUB GOAL | NEW CLUBS | DROPPED CLUBS | QUARTER               | MEMBER GROWTH NET<br>GOAL | MEMBER GROWTH<br>ACTUAL | DROPPED<br>MEMBERS ACTUAL<br>(including transfers) |  |  |
| JULY/AUG/SEPT         | 3             | 0         | 11            | JULY/AUG/SEPT         | 109                       | 283                     | 294                                                |  |  |
| OCT/NOV/DEC           | 4             | 1         | 0             | OCT/NOV/DEC           | 141                       | 150                     | 98                                                 |  |  |
| JAN/FEB/MAR           | 3             | 0         | 0             | JAN/FEB/MAR           | 128                       | 0                       | 0                                                  |  |  |
| APR/MAY/JUNE          | 3             | 0         | 0             | APR/MAY/JUNE          | 88                        | 0                       | 0                                                  |  |  |